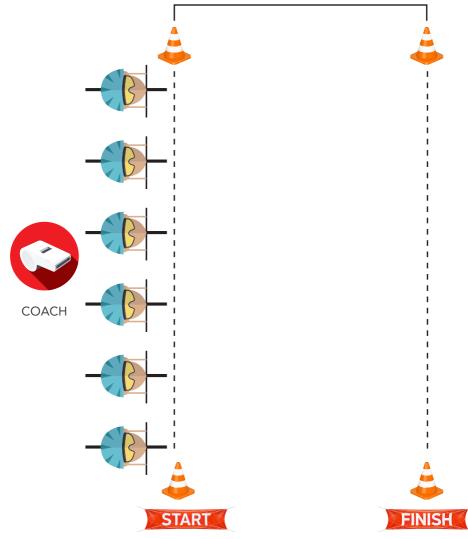

#### **Resources required:**

• Pen and score cards for coach

\*\*\*\*

GAME

CARD

- Cones x 4 arranged as per the diagram supplied
- Bikes and helmets for participants

### Instructions for coach:

- Bring the participants together. Deliver the instructions and objectives for this game and advise scoring criteria. Ensure the participants have any questions answered before commencing.
- Instruct the participants:
  - to form groups of six sitting on their bikes and lined up on the start line (as per diagram)
  - the objective is for

participants to be the last across the finish line. Each participant must maintain a straight line, and ride as slowly as possible avoiding putting a foot down. Last to cross over the finish line wins the 'Turtle Title'