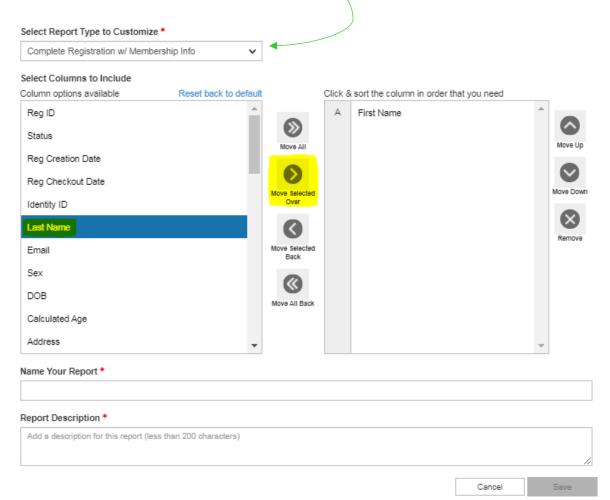

Instructions continued onto next page...

5. From the dropdown 'Select Report Type to Customize' menu, **select the report** 'Complete Registration w/Membership Info'

6. From here select which column you would like to include (from the left hand list) so it is highlighted blue), and click 'Move Selected Over' to include it in your Custom Report. Add all of the column options you need, and once they are showing in the right hand column you can name your report, add a description and save!

#### Your report will appear above the list of existing Reports available for download.

**Tip:** Custom reports can be a great way to generate the exact information you're after on a regular basis, cutting out any unnecessary info!