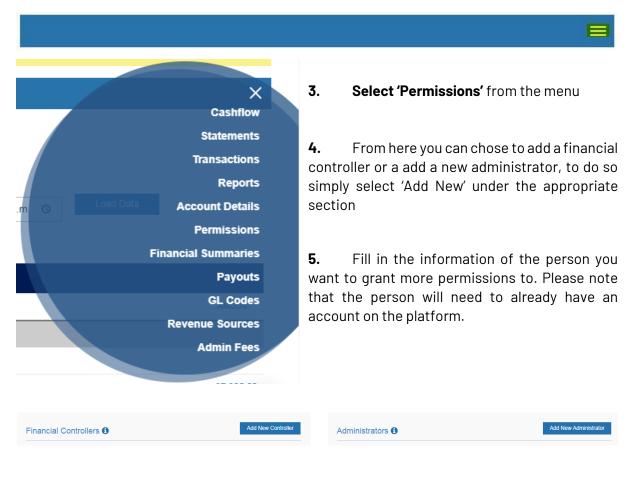

### 8. Add & remove club administrators/committee members

- 1. Click on the 'Financial & Accounting' tab.
- 2. You will see your options for dashboard administration along the top:

 Cashflow
 Statements
 Transactions
 Reports
 Account Details
 Permissions
 Financial Summaries
 Payouts
 GL Codes
 Revenue Sources
 Admin Fees

Depending on your screen size, you may alternatively view these by clicking on the 3 lines to the right of your screen (example below) – this will then open up a bubble with your menu options.

| The financial controller can:                                                                                                       | The administrator can:                                                                                                   |
|-------------------------------------------------------------------------------------------------------------------------------------|--------------------------------------------------------------------------------------------------------------------------|
| <ul> <li>✓ View account financials</li> <li>✓ Download financial reports</li> <li>✓ Receive payout deposit notifications</li> </ul> | <ul> <li>✓ View, manage and edit the club registration<br/>page</li> <li>✓ Manage and edit club registrations</li> </ul> |